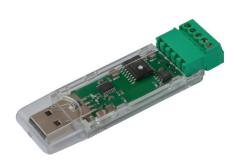

## **Function**

The S-USB485 is a Serial Converter Isolated up to 5 kV, based on chip USB FTDI

Simple use: Windows validated drivers download automatically when vour PC is online.

This device allow you to connect safely to any Modbus devices on RS485

Max baud rate: 500 Kbit/sec

Max. common mode voltage: (A-B input - output) -60 V +60 V

Removable connectors

Transparent housing to view led indicators: TX. RX. Supply

Drivers are also available for download at: www.tele-online.com/products/sensact